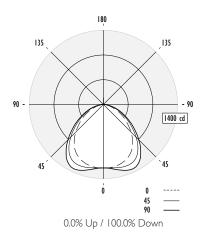

# Photometry Flat Acrylic MesoOptics Lens

#### Candela Distribution

| Vertical<br>Angle | 0    | Zonal<br>Lumen |      |      |      |     |
|-------------------|------|----------------|------|------|------|-----|
| 0 1               | 1198 | 1198           | 1198 | 1198 | 1198 |     |
| 5                 | 1200 | 1201           | 1204 | 1204 | 1209 | 115 |
| 15                | 1173 | 1190           | 1232 | 1264 | 1284 | 348 |
| 25                | 1101 | 1149           | 1232 | 1306 | 1337 | 564 |
| 35                | 958  | 1023           | 1126 | 1197 | 1222 | 689 |
| 45                | 733  | 787            | 869  | 929  | 942  | 662 |
| 55                | 508  | 539            | 596  | 643  | 655  | 528 |
| 65                | 297  | 322            | 361  | 392  | 400  | 355 |
| 75                | 126  | 156            | 183  | 199  | 195  | 185 |
| 85                | 22   | 39             | 43   | 44   | 43   | 47  |
| 90                | 0    | 0              | 0    | 0    | 0    |     |
| 95                | 0    | 0              | 0    | 0    | 0    | 0   |
|                   |      |                |      |      |      |     |
| 105               | 0    | 0              | 0    | 0    | 0    | 0   |
| 115               | 0    | 0              | 0    | 0    | 0    | 0   |
| 125               | 0    | 0              | 0    | 0    | 0    | 0   |
| 135               | 0    | 0              | 0    | 0    | 0    | 0   |
| 145               | 0    | 0              | 0    | 0    | 0    | 0   |
| 155               | 0    | 0              | 0    | 0    | 0    | 0   |
| 165               | 0    | 0              | 0    | 0    | 0    | 0   |
| 175               | 0    | 0              | 0    | 0    | 0    | 0   |
| 180               | 0    | 0              | 0    | 0    | 0    |     |
|                   |      |                |      |      |      |     |