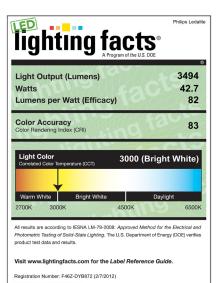

## Report Summary

| Efficiency*         | 100%      | Report No. | ITL70672 | Filename        | 9714DxxxLC36.ies |
|---------------------|-----------|------------|----------|-----------------|------------------|
| Efficacy            | 81.8 lm/W | CRI        | 83       | Testing Voltage | 120V             |
| <b>Total Lumens</b> | 3494 lm   | R9         | 21       | Power Factor    | 0.99             |

<sup>\*</sup>IESNA LM-79-08 specifies the entire luminaire as the source resulting in a fixture efficiency of 100%.

Type: Surface-mounted or recessed troffers