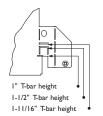

## Mounting

All recessed LED products feature integrated mounting tabs that can be field-adjusted to various T-bar ceiling heights. Fixtures can be fastened directly to the T-bar grid and/or tied-off to the building structure.

DI Standard T-Grid
Option DI works
with 9/16" and
15/16" flat T-grid
ceilings. It can also be
used with slot T-grid
ceilings, but it will not
sif flush with the
bottom of the T-bar.

D2 Slot T-Grid Option D2 is designed to sit flush with slot T-grid ceilings and some tegular tile ceiling types.