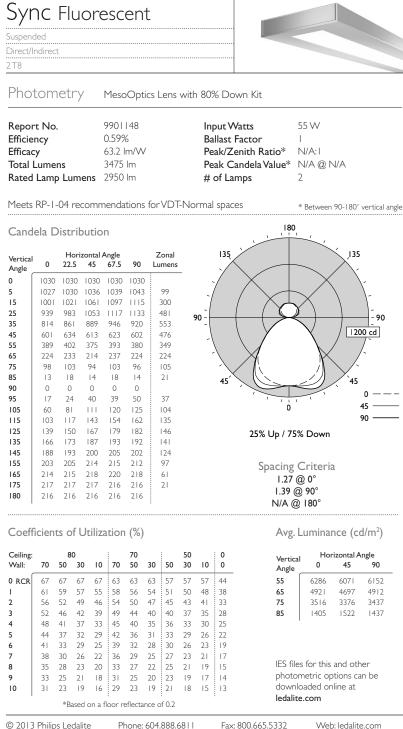

| Sync Fluorescent           | Project Name |  |
|----------------------------|--------------|--|
| Suspended                  | Spec Type    |  |
| Direct/Indirect            | INOLES       |  |
| mesoOptics RESPONSE OF ONE |              |  |