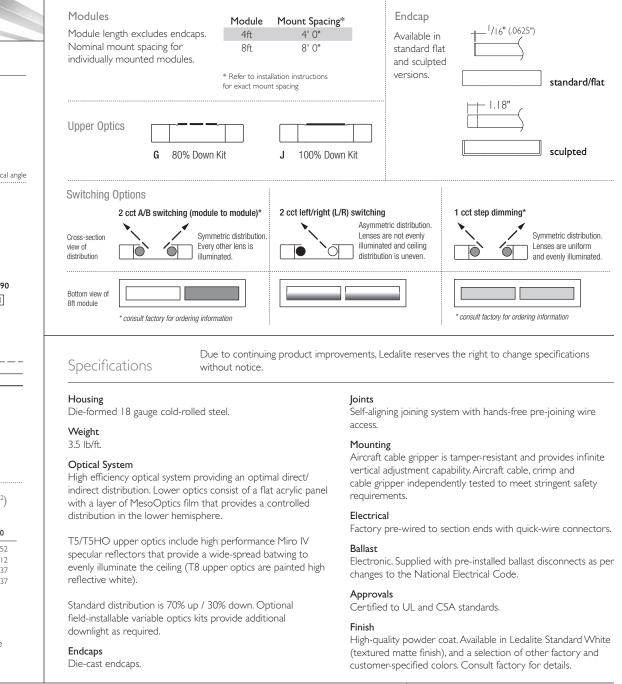

Order Guide Some combinations of product options may not be available. Consult factory for assistance with your specification.

| 7406                    | <b>T02</b>                      |                               |                                                                          | -                | -                                                                                                                                                                      | <b>E</b>                                                    |                                     | -                                                       |  |
|-------------------------|---------------------------------|-------------------------------|--------------------------------------------------------------------------|------------------|------------------------------------------------------------------------------------------------------------------------------------------------------------------------|-------------------------------------------------------------|-------------------------------------|---------------------------------------------------------|--|
| Product Series & Type   | Lamping                         | Lower Optics                  | Upper Optics                                                             | Run Length       | Wiring                                                                                                                                                                 | Voltage                                                     | Finish                              | Controls                                                |  |
| Direct/Indirect         | 2 T 8                           | <b>Q</b> MesoOptics Lens      | N None<br>G 80% Down Kit<br>J 100% Down Kit                              | 04 4ft<br>08 8ft | <ol> <li>I cct</li> <li>2 cct</li> <li>I cct w/ Emergency cct</li> <li>2 cct w/ Emergency cct</li> <li>1 cct w/ Battery Pack</li> <li>2 cct w/ Battery Pack</li> </ol> | I 120V<br>2 277V                                            | ₩ White<br>T Titanium Si<br>B Black | <b>DS</b> Daylight<br>Iver Response Sensor              |  |
|                         |                                 |                               | J 100% Down Kit                                                          |                  |                                                                                                                                                                        | E = Standard Ballast<br>See reverse for details.            |                                     | olor<br>For details visit<br>ledalite.com/response      |  |
|                         |                                 |                               |                                                                          |                  |                                                                                                                                                                        | Mounting Hardware                                           |                                     |                                                         |  |
|                         |                                 |                               |                                                                          |                  |                                                                                                                                                                        |                                                             |                                     |                                                         |  |
|                         |                                 |                               | Note: Downlight kits                                                     |                  |                                                                                                                                                                        | Mount Type                                                  |                                     | Suspension Length                                       |  |
|                         | change lum                      |                               | Note: Downlight kits<br>change lumen output.<br>See reverse for details. |                  | Consult website for complete list<br>of available wiring options                                                                                                       | Consult separate mounting spec sheet for mount type options |                                     | Enter distance from ceiling to top of fixture in inches |  |
| Upgrades & Acces        | Sories Please                   | e indicate with check mark.   |                                                                          |                  |                                                                                                                                                                        |                                                             |                                     | 1-9/16"                                                 |  |
| _                       |                                 |                               |                                                                          |                  |                                                                                                                                                                        |                                                             |                                     |                                                         |  |
| Sculpted EndCap         |                                 |                               |                                                                          | -                |                                                                                                                                                                        | 8"                                                          |                                     |                                                         |  |
|                         |                                 |                               |                                                                          |                  |                                                                                                                                                                        |                                                             |                                     | PHILIPS                                                 |  |
| Note: Some combina      | ations of product options may r | not be available.             |                                                                          |                  |                                                                                                                                                                        |                                                             |                                     | LEDALITE                                                |  |
| © 2013 Philips Ledalite | Phone: 604.888.6811 Fax         | x: 800.665.5332 Web: ledalite | e.com                                                                    |                  |                                                                                                                                                                        |                                                             |                                     | Filename 7406T02QG.pdf 03   3                           |  |