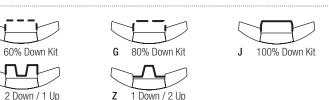

Order Guide Some combinations of product options may not be available. Consult factory for assistance with your specification.

| 77                                                                                                                                                                                                                                                                                                                                                                                                                                                                                                                                                                                                                                                                                                                                                                                                                                                                                                                                                                                                                                                                                                                                                                                                                                                                                                                                                                                                                                                                         | 06                                                                                              | F03             |  |                                                                                                                             | <b>-</b>                                                                |                                                                                                                                                               |                                       |                             |  | -                                                                                                    |                                       |
|----------------------------------------------------------------------------------------------------------------------------------------------------------------------------------------------------------------------------------------------------------------------------------------------------------------------------------------------------------------------------------------------------------------------------------------------------------------------------------------------------------------------------------------------------------------------------------------------------------------------------------------------------------------------------------------------------------------------------------------------------------------------------------------------------------------------------------------------------------------------------------------------------------------------------------------------------------------------------------------------------------------------------------------------------------------------------------------------------------------------------------------------------------------------------------------------------------------------------------------------------------------------------------------------------------------------------------------------------------------------------------------------------------------------------------------------------------------------------|-------------------------------------------------------------------------------------------------|-----------------|--|-----------------------------------------------------------------------------------------------------------------------------|-------------------------------------------------------------------------|---------------------------------------------------------------------------------------------------------------------------------------------------------------|---------------------------------------|-----------------------------|--|------------------------------------------------------------------------------------------------------|---------------------------------------|
|                                                                                                                                                                                                                                                                                                                                                                                                                                                                                                                                                                                                                                                                                                                                                                                                                                                                                                                                                                                                                                                                                                                                                                                                                                                                                                                                                                                                                                                                            | uct Series & Type<br>Direct/Indirect                                                            | Lamping<br>3 T5 |  | Upper Optics<br>N None<br>D 60% Down Kit<br>G 80% Down Kit<br>J 100% Down Kit<br>Y 2 Down / 1 Up Kit<br>Z 1 Down / 2 Up Kit | Run Length<br>Enter the total<br>run length in feet<br>(4ft increments) | Wiring<br>1 1 cct<br>2 2 cct<br>3 1 cct w/ Emergency cct<br>4 2 cct w/ Emergency cct<br>5 1 cct w/ Battery Pack<br>6 2 cct w/ Battery Pack<br>7 1 cct Dimming | Voltage<br>1 120V<br>2 277V<br>3 347V | Ballast<br>E Standard Balla |  | Color & Finish<br>W Standard White<br>C Factory Color<br>X Custom Color<br>Consult website for color |                                       |
|                                                                                                                                                                                                                                                                                                                                                                                                                                                                                                                                                                                                                                                                                                                                                                                                                                                                                                                                                                                                                                                                                                                                                                                                                                                                                                                                                                                                                                                                            |                                                                                                 |                 |  |                                                                                                                             |                                                                         |                                                                                                                                                               | Mounting Hardware                     |                             |  | and finish options                                                                                   |                                       |
|                                                                                                                                                                                                                                                                                                                                                                                                                                                                                                                                                                                                                                                                                                                                                                                                                                                                                                                                                                                                                                                                                                                                                                                                                                                                                                                                                                                                                                                                            |                                                                                                 |                 |  |                                                                                                                             |                                                                         |                                                                                                                                                               |                                       | Mount Type                  |  | Suspensio<br>Enter distan                                                                            | n Length<br>ce from ceiling to top of |
| See details on reverse See details on reverse See details on reverse Consult website for complete list of standard wiring options Consult separate mounting spec sheet for mount type options fixture in inches   Upgrades & Accessories Please indicate with check mark. Please indicate with check mark. Image: See details on reverse Image: Se |                                                                                                 |                 |  |                                                                                                                             |                                                                         |                                                                                                                                                               |                                       |                             |  |                                                                                                      |                                       |
|                                                                                                                                                                                                                                                                                                                                                                                                                                                                                                                                                                                                                                                                                                                                                                                                                                                                                                                                                                                                                                                                                                                                                                                                                                                                                                                                                                                                                                                                            | Lamps Included and Installed                                                                    |                 |  | ed                                                                                                                          |                                                                         |                                                                                                                                                               |                                       |                             |  | W White Louver                                                                                       |                                       |
|                                                                                                                                                                                                                                                                                                                                                                                                                                                                                                                                                                                                                                                                                                                                                                                                                                                                                                                                                                                                                                                                                                                                                                                                                                                                                                                                                                                                                                                                            | Flat Endcap   Dust Cover     See details on reverse   Only available with upper optics option N |                 |  | s option N                                                                                                                  | 2-5/8"                                                                  |                                                                                                                                                               |                                       |                             |  |                                                                                                      |                                       |
|                                                                                                                                                                                                                                                                                                                                                                                                                                                                                                                                                                                                                                                                                                                                                                                                                                                                                                                                                                                                                                                                                                                                                                                                                                                                                                                                                                                                                                                                            | Response Daylight (Integrated Controls)<br>For details visit www.ledalite.com/response          |                 |  |                                                                                                                             |                                                                         | -                                                                                                                                                             |                                       | 9"                          |  |                                                                                                      | -                                     |
| © 2009 Ledalite Phone: 604.888.6811 Fax: 800.665.5332 Web: www.ledalite.com Filename 7706F03WY.pdf Rev 1.2                                                                                                                                                                                                                                                                                                                                                                                                                                                                                                                                                                                                                                                                                                                                                                                                                                                                                                                                                                                                                                                                                                                                                                                                                                                                                                                                                                 |                                                                                                 |                 |  |                                                                                                                             |                                                                         |                                                                                                                                                               |                                       |                             |  |                                                                                                      | 03WY.pdf Rev 1.2                      |