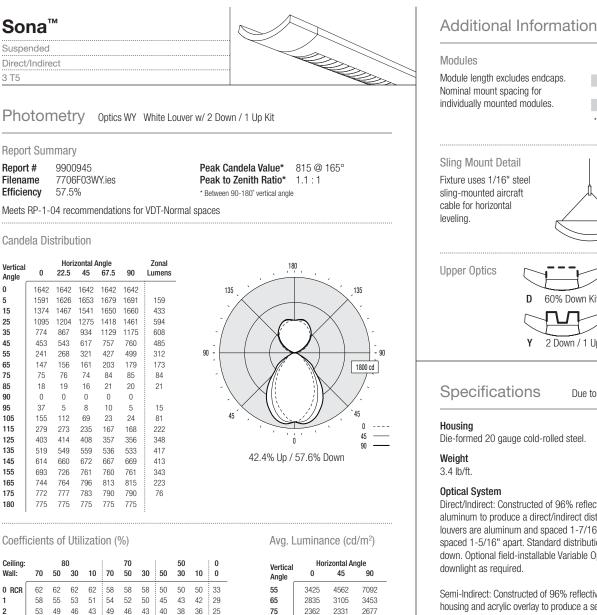

**PHILIPS** 

Due to continuing product improvements, Ledalite reserves the right to change specifications without notice.

Direct/Indirect: Constructed of 96% reflective white steel and specular aluminum to produce a direct/indirect distribution. Semi-specular louvers are aluminum and spaced 1-7/16" apart. White baffles are spaced 1-5/16" apart. Standard distribution is 70% up and 30% down. Optional field-installable Variable Optics kits provide additional

Module

4ft

8ft

12ft'

Mount Spacing

4'0"

8'0"

12' 0"

\*12ft not available with Direct/Indirect

Semi-Indirect: Constructed of 96% reflective white steel with perforated housing and acrylic overlay to produce a semi-indirect distribution. Perforated housing available in round or slot perforation patterns.