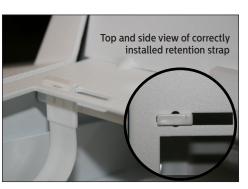

## Install new door

Remove new door from packaging. Raise door while holding retention strap.

While supporting from below, insert loose end of retention strap into rectangle end of slot and slide towards end of the fixture until it clicks into position. Repeat at opposite end.