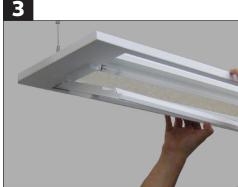

Supporting the doorframe beneath the center channel, raise and slide back into position.