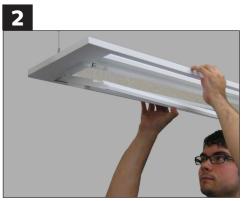

## **Replacement Door Instructions**

ID\_7306\_Voice\_replacement\_door

Push up the center channel and then slide the door to one side.

Gently lower the door.

While supporting the doorframe from below, detach the retention strap from the housing (at fixture end) by sliding sideways towards the center of the fixture and pulling out of the slot. Repeat at opposite end of fixture.

Supporting the doorframe beneath the center channel, raise and slide back into position.