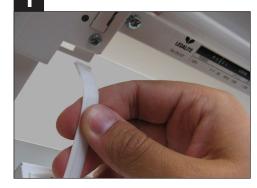

## Install new door

Remove new door from packaging. Raise door while holding retention strap.

While supporting from below, insert loose end of retention strap into rectangle end of slot and slide towards end of the fixture until it clicks into position. Repeat at opposite end.