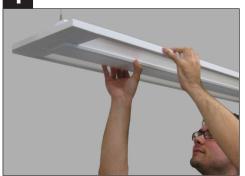

## **Replacement Door Instructions**

ID\_7306\_Voice\_replacement\_door

Push up the center channel and then slide the door to one side.

Gently lower the door.

While supporting the doorframe from below, detach the retention strap from the housing (at fixture end) by sliding sideways towards the center of the fixture and pulling out of the slot. Repeat at opposite end of fixture.