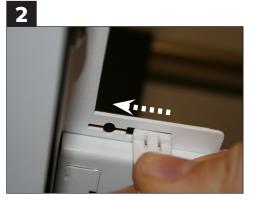

## **Replacement Door Instructions**

ID\_7306\_Voice\_replacement\_door

Push up the center channel and then slide the door to one side.

Gently lower the door.

While supporting the doorframe from below, detach the retention strap from the housing (at fixture end) by sliding sideways towards the center of the fixture and pulling out of the slot. Repeat at opposite end of fixture.