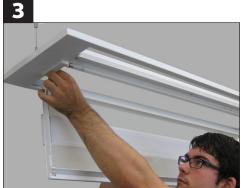

## **Replacement Door Instructions**

ID\_7306\_Voice\_replacement\_door

Push up the center channel and then slide the door to one side.

Gently lower the door.

While supporting the doorframe from below, detach the retention strap from the housing (at fixture end) by sliding sideways towards the center of the fixture and pulling out of the slot. Repeat at opposite end of fixture.