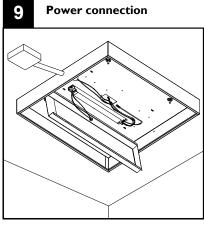

Remove wire cover from housing. Make all necessary power connections and reinstall wire cover.

Connect and re-install lens door frame. Align door frame so that it sits flush with the bottom of the housing.

Complete electrical connections and reinstall wire cover

Connect and re-install lens door frame. Align door frame so that it sits flush with the bottom of the housing.

ATTENTION: Install in accordance with national and local building and electrical codes.