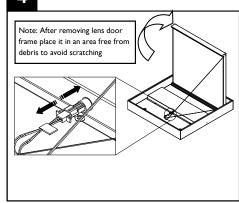

### Remove lens door frame

Pull the lens door frame upward on the indicating marker side. Disconnect wire harness and remove doorframe.