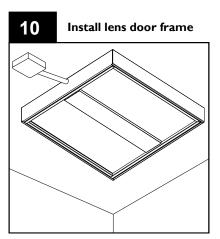

### Remove lens door frame

Pull the lens door frame upward on the indicating marker side. Disconnect wire harness and remove doorframe.

Remove wire cover from housing. Make all necessary power connections and reinstall wire cover.

Connect and re-install lens door frame. Align door frame so that it sits flush with the bottom of the housing.

Complete electrical connections and reinstall wire cover

Connect and re-install lens door frame. Align door frame so that it sits flush with the bottom of the housing.

ATTENTION: Install in accordance with national and local building and electrical codes.