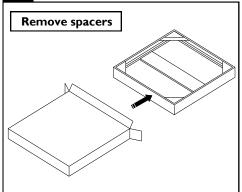

# 2 Remove fixture from box

Arrange boxed fixtures on the floor in specified mounting locations. Remove fixtures and any hardware from boxes. Remove cardboard spacers.