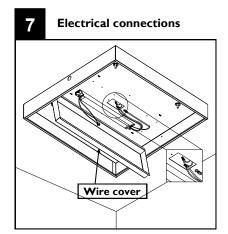

Remove wire cover from housing. Make all necessary power connections and reinstall wire cover.

Connect and re-install lens door frame. Align door frame so that it sits flush with the bottom of the housing.