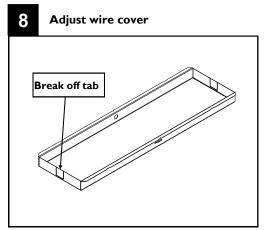

### Surface conduit connection

1

Follow steps 1-6 on page 1.

Remove wire cover. Push in knockout on the side of housing for conduit entry.

On the conduit entry side of wire cover break off tab to allow conduit to enter driver channel