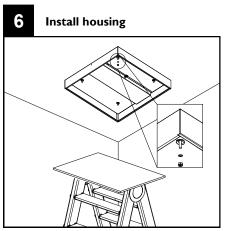

# 5 Install preparation

Place housing on ladder or platform under install location

Attach housing to anchors using 1/4'-20 hex nut and washer (supplied by others)

Note: It is Recommended to use two people