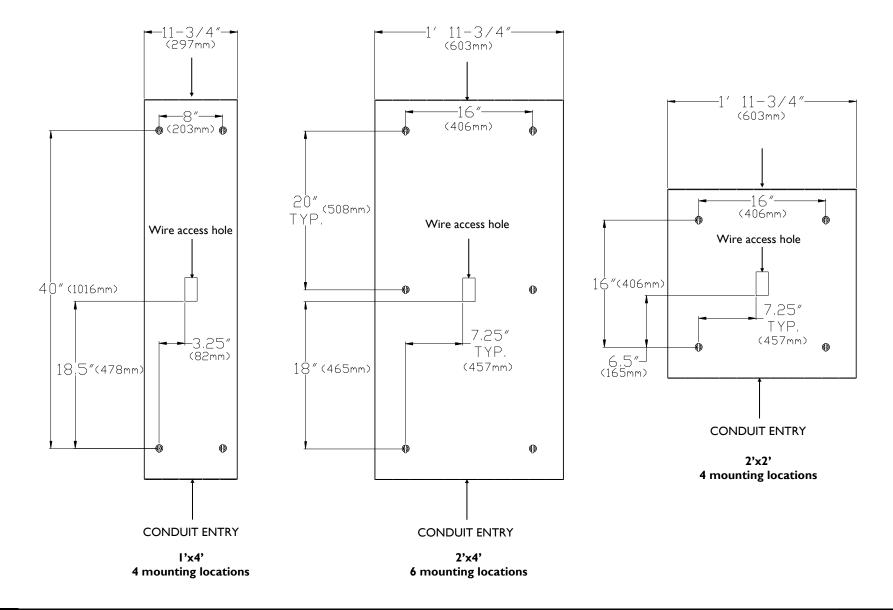

### **Installation Instructions**

ID-4xD VersaForm surface

**Standalone configurations** 

Use installation dimensions supplied on page 3, to mark up and drill holes in the correct locations. Install 1/4"-20 anchors (supplied by others) to ceiling making sure they protrude between 7/8" to 1-1/8" and that the wire access hole is over the junction box.