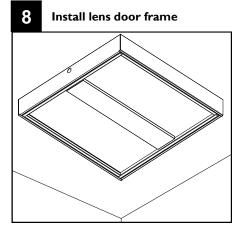

Remove wire cover from housing. Make all necessary power connections and reinstall wire cover.

Connect and re-install lens door frame. Align door frame so that it sits flush with the bottom of the housing.