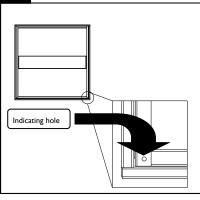

## Find indicating holes

Locate indicating holes on lens door frame. These markers are opposite to the doors hinging mechanism.