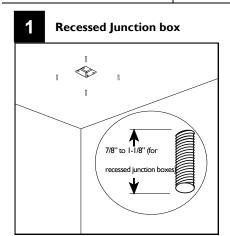

### **Installation Instructions**

ID-4xD VersaForm surface

**Standalone configurations** 

Use installation dimensions supplied on page 3, to mark up and drill holes in the correct locations. Install 1/4"-20 anchors (supplied by others) to ceiling making sure they protrude between 7/8" to 1-1/8" and that the wire access hole is over the junction box.