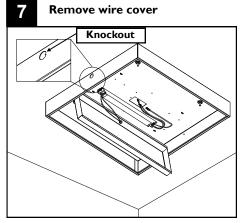

### Surface conduit connection

1

Follow steps 1-6 on page 1.

Remove wire cover. Push in knockout on the side of housing for conduit entry.

On the conduit entry side of wire cover break off tab to allow conduit to enter driver channel