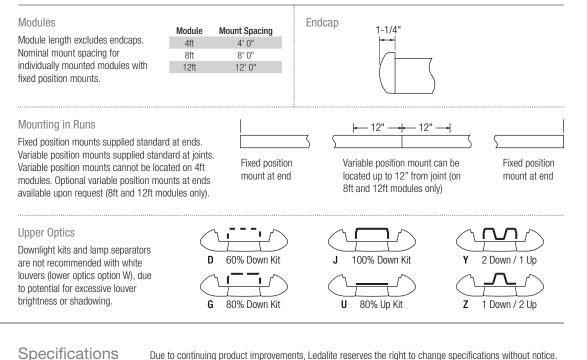

#### **Optical System**

Constructed of 96% reflective white steel to produce a direct/indirect distribution. Louvers are available in white blades and aluminum specular or semi-specular blades. White louver blades are spaced 1.3" apart and are 1.1" deep (34 cells per 4ft section). Standard specular and semi-specular louver blades are spaced 3" apart and are 1" deep (15 cells per 4ft section). Specular VDT and semispecular VDT louver blades are spaced 1.5" apart and are 1" deep (30 cells per 4ft section). Optional field-installable Variable Optics kits provide additional up or downlight as required.

#### Endcaps

Aluminum die-cast endcaps, baked powder coat finish for color.

Joints

Self-aligning joining system.

#### Mounting

Fixed position mounts supplied standard at ends. Variable position mounts supplied standard at joints. Variable position mounts can be located on 8ft or 12ft modules within 12" of joint or end. Aircraft cable gripper is tamper-resistant and provides infinite vertical adjustment capability. Aircraft cable, crimp and cable gripper independently tested to meet stringent safety requirements.