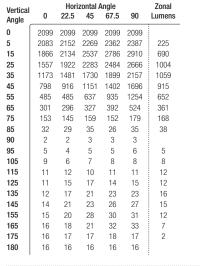

#### **Report Summary**

2101347 Report # Filename 8816H03WJ.ies Efficiency 37.2%

Peak Candela Value\* N/A Peak to Zenith Ratio\* N/A : 1 \* Between 90-180° vertical angle

#### Candela Distribution

Avg. Luminance (cd/m<sup>2</sup>)

0

6893

5806

4819

2993

IES files for this and other

photometric options can be downloaded online at www.ledalite.com

Vertical

Angle

55

65

75

85

Horizontal Angle

45

9053

6307

5008

3273 3273

۵n

17822

10107

5638